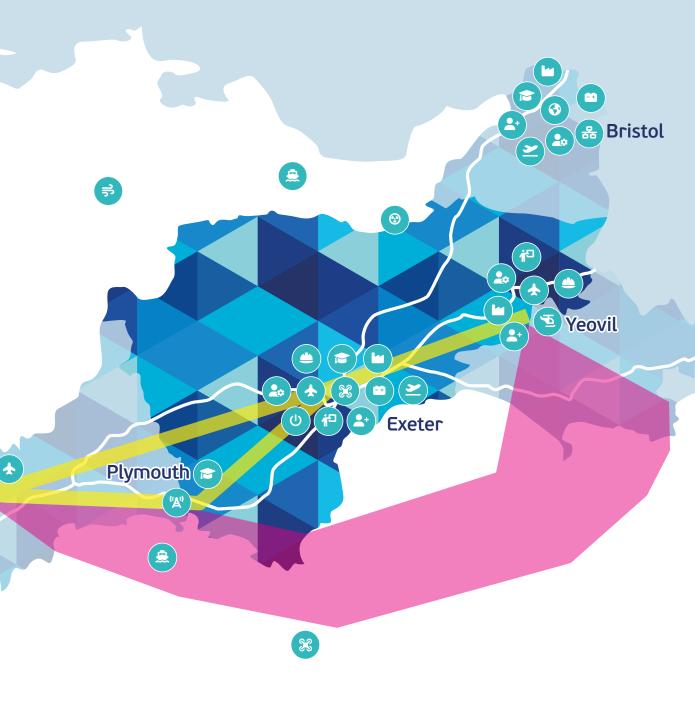

# Heart of the South West Future Aviation Test Zone

Potential Sea Flight Test Corridor

Potential Land Flight Test Corridor

Motorways & Major Transport Routes

#### The Heart of the South West Eco-system

The Heart of the South West is developing a Future Aviation Test Zone that will include integrated air mobility with drones, eVTOL systems, fixed wing alternative fuels and propulsion interacting with commercial air traffic.

### World Class Capability

- Exeter Airport (Energy Hub)
- iAero Innovation Centre Yeovil (airfield and hangar)
- Test Flight Corridors between Exeter, Newquay, Yeovil and beyond
- Access to high value manufacturing and design
- Sustainable Aviation Programme Board focussed on supporting decarbonisation of the sector.
- Dedicated innovation services including access to funding.

## World Class Facilities

- · Met Office
- Science Parks and Enterprise Zones
- · Exeter Future Skills Centre
- Plymouth Smart Sound Connect 5G Testbed
- Yeovil College Advance Aeronautical Engineering
- Exeter University Centre for Future Clean Mobility
- Soft landing package for overseas companies.