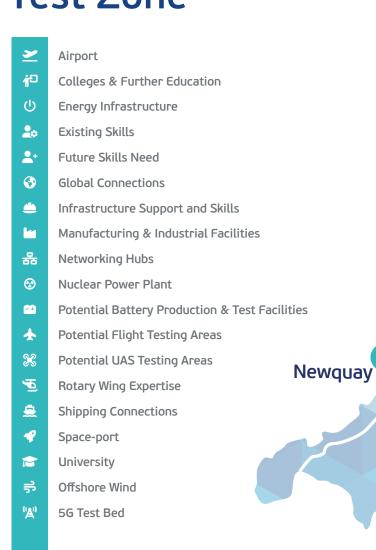

#### The Heart of the South West Eco-system

The Heart of the South West is developing a Future Aviation Test Zone that will include integrated air mobility with drones, eVTOL systems, fixed wing alternative fuels and propulsion interacting with commercial air traffic.

### World Class Capability

- Exeter Airport (Energy Hub)
- iAero Innovation Centre Yeovil (airfield and hangar)
- Test Flight Corridors between Exeter, Newquay, Yeovil and beyond
- Access to high value manufacturing and design
- Sustainable Aviation Programme Board focussed on supporting decarbonisation of the sector.
- Dedicated innovation services including access to funding.

## World Class Facilities

- · Met Office
- Science Parks and Enterprise Zones
- · Exeter Future Skills Centre
- Plymouth Smart Sound Connect 5G Testbed
- Yeovil College Advance Aeronautical Engineering
- Exeter University Centre for Future Clean Mobility
- Soft landing package for overseas companies.