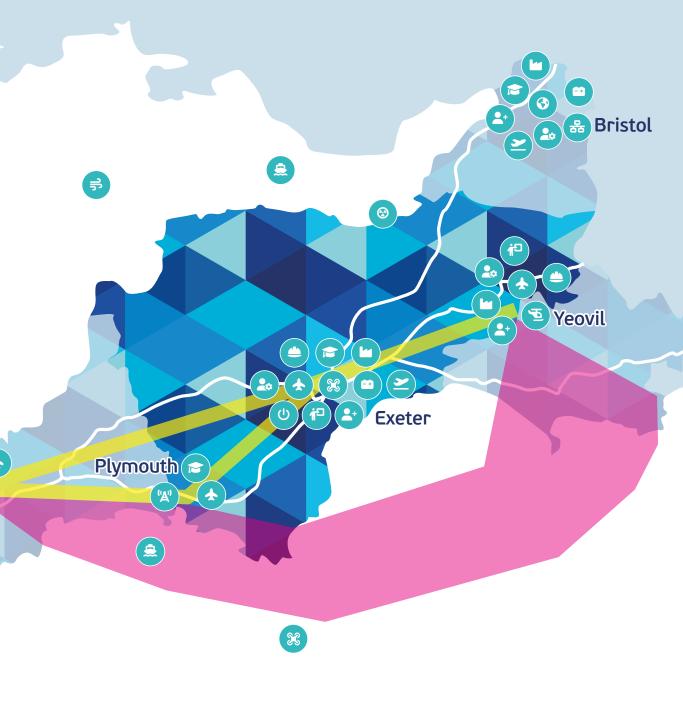

# Heart of the South West Future Aviation Test Zone

Potential Sea Flight Test Corridor

Potential Land Flight Test Corridor

Motorways & Major Transport Routes

#### The Heart of the South West Eco-system

The Heart of the South West is developing a Future Aviation Test Zone that will include integrated air mobility with drones, eVTOL systems, fixed wing alternative fuels and propulsion interacting with commercial air traffic.

### World Class Capability

- Exeter Airport (Energy Hub)
- iAero Innovation Centre Yeovil (airfield and hangar)
- Test Flight Corridors between Exeter, Newquay, Yeovil and beyond
- Access to high value manufacturing and design
- Sustainable Aviation Programme Board focussed on supporting decarbonisation of the sector.
- Dedicated innovation services including access to funding.

## World Class Facilities

- · Met Office
- Science Parks and Enterprise Zones
- · Exeter Future Skills Centre
- Plymouth Smart Sound Connect 5G Testbed
- Yeovil College Advance Aeronautical Engineering
- Exeter University Centre for Future Clean Mobility
- Soft landing package for overseas companies.