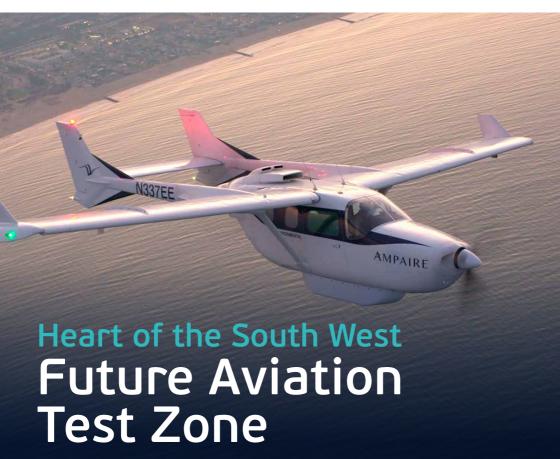

# Heart of the South West Future Aviation Test Zone

Potential Sea Flight Test Corridor

Potential Land Flight Test Corridor

Motorways & Major Transport Routes

#### The Heart of the South West Eco-system

The Heart of the South West is developing a Future Aviation Test Zone that will include integrated air mobility with drones, eVTOL systems, fixed wing alternative fuels and propulsion interacting with commercial air traffic.