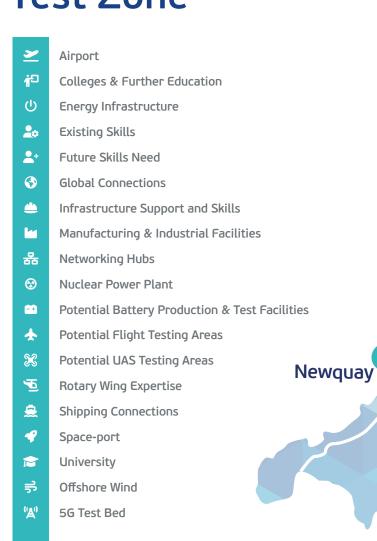

### World Class Capability

- Exeter Airport (Energy Hub)
- iAero Innovation Centre Yeovil (airfield and hangar)
- Test Flight Corridors between Exeter, Newquay, Yeovil and beyond
- Access to high value manufacturing and design
- Sustainable Aviation Programme Board focussed on supporting decarbonisation of the sector.
- Dedicated innovation services including access to funding.

## World Class Facilities

- · Met Office
- Science Parks and Enterprise Zones
- · Exeter Future Skills Centre
- Plymouth Smart Sound Connect 5G Testbed
- Yeovil College Advance Aeronautical Engineering
- Exeter University Centre for Future Clean Mobility
- Soft landing package for overseas companies.