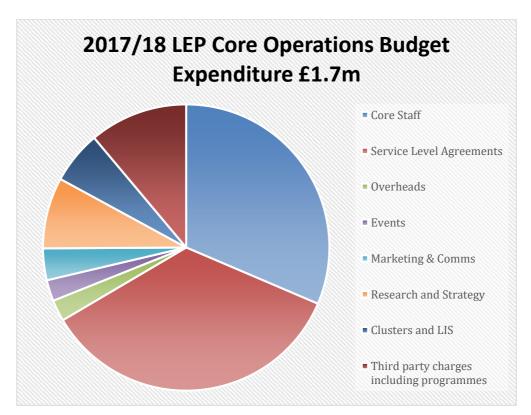

| Core operations budget - 2017/18         |           |
|------------------------------------------|-----------|
|                                          |           |
| <b>Income for Operations</b>             |           |
| Area Contributions                       | 170,000   |
| Additional Area Contributions            | 750,000   |
| Government Grant                         | 500,000   |
| Interest                                 | 150,000   |
| Total Income                             | 1,570,000 |
|                                          |           |
| Expenditure on Operations                |           |
| Core Staff                               | 527,961   |
| Service Level Agreements                 | 589,713   |
| Overheads                                | 40,574    |
| Events                                   | 40,000    |
| Marketing & Comms                        | 60,240    |
| Research and Strategy                    | 135,000   |
| Clusters and LIS                         | 100,000   |
| Third party charges including programmes | 186,632   |
| Total Expenditure                        | 1,680,120 |
|                                          |           |
| Utilisation of reserves                  | 110,120   |