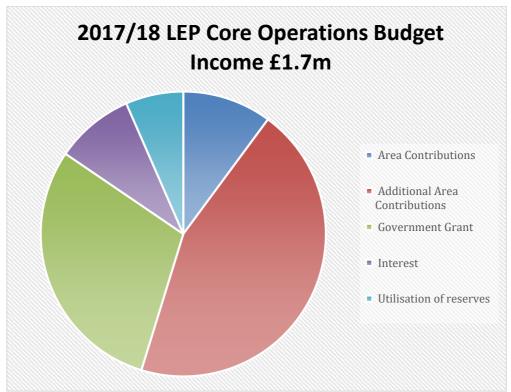

| Core operations budget - 2017/18         |           |
|------------------------------------------|-----------|
|                                          |           |
| <b>Income for Operations</b>             |           |
| Area Contributions                       | 170,000   |
| Additional Area Contributions            | 750,000   |
| Government Grant                         | 500,000   |
| Interest                                 | 150,000   |
| Total Income                             | 1,570,000 |
|                                          |           |
| Expenditure on Operations                |           |
| Core Staff                               | 527,961   |
| Service Level Agreements                 | 589,713   |
| Overheads                                | 40,574    |
| Events                                   | 40,000    |
| Marketing & Comms                        | 60,240    |
| Research and Strategy                    | 135,000   |
| Clusters and LIS                         | 100,000   |
| Third party charges including programmes | 186,632   |
| Total Expenditure                        | 1,680,120 |
|                                          |           |
| Utilisation of reserves                  | 110,120   |